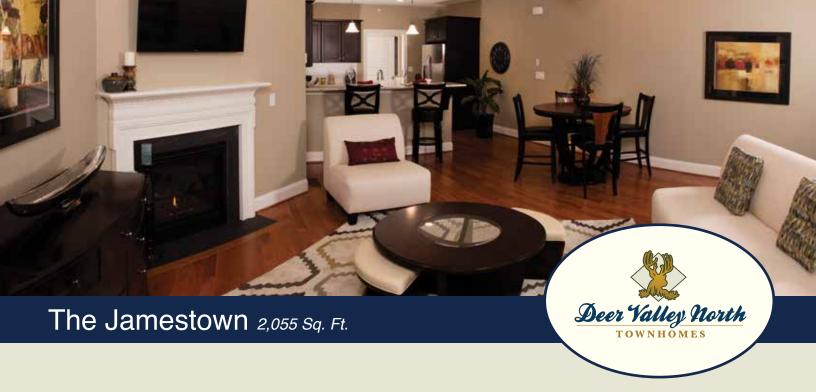

This unique two bedroom townhome offers privacy, natural light, and the convenience of a first floor master bedroom. The inviting kitchen opens up to the great room which features 12-foot ceilings, large windows with transoms, and a corner fireplace. The Jamestown is ideal for those who value the everyday convenience of a first floor master bedroom and in-unit elevator along with the flexibility provided by a large and private second bedroom.

**Description:** Two-story end unit townhome with two bedrooms, 2.5 baths, home office area, in-unit private elevator, and attached two-car garage.

Unfinished Basement: 1,181 Square Feet

(860) 875-7200 • 155 Windermere Ave Ellington, CT