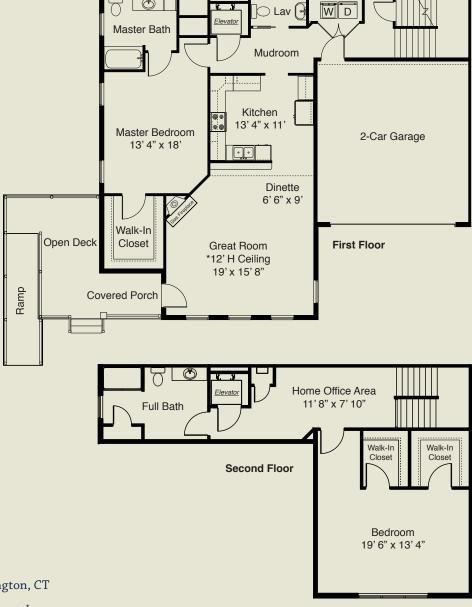

This unique two bedroom townhome offers privacy, natural light, and the convenience of a first floor master bedroom. The inviting kitchen opens up to the great room which features 12-foot ceilings, large windows with transoms, and a corner fireplace. The Jamestown is ideal for those who value the everyday convenience of a first floor master bedroom and in-unit elevator along with the flexibility provided by a large and private second bedroom.

**Description:** Two-story end unit townhome with two bedrooms, 2.5 baths, home office area, in-unit private elevator, and attached two-car garage.

Unfinished Basement: 1,181 Square Feet

(860) 875-7200 • 155 Windermere Ave Ellington, CT